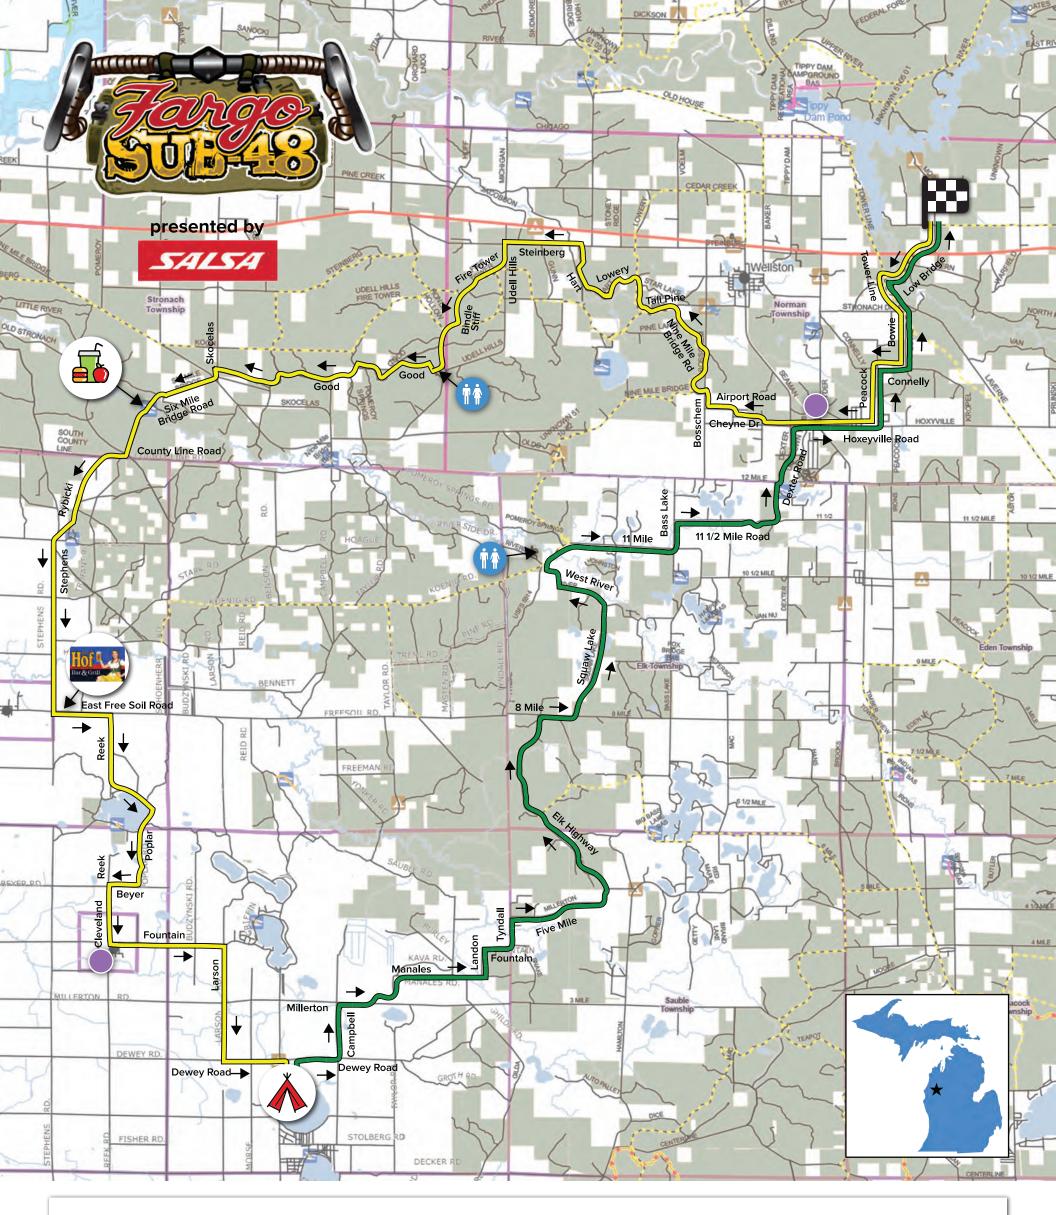

- DAY 1: mileage is 42 miles / 1,600 ft of climbing
- DAY 2: mileage is 28 miles / 745 ft of climbing

## RESTROOMS

Big M Trailhead - mile 18.4 (DAY 1) Bear Track Campground - mile 16.2 (slightly off-route DAY 2)

## **C - STORES /GAS STATIONS**

Dublin General Store or Gas station - mile 6.2 DAY 1 and mile 23 DAY 2 Fulton's Fountain Market - mile 37 DAY 1 (slightly off-route)

THE HOF BAR AND GRILL Optional Beverage/Snack Stop mile 30.8

CAMP Timber Surf Camping Resort 6575 E Dewey Rd, Fountain, MI 49410

SAG SUPPORT / EMERGENCY CONTACTS

John Losey (616) 550-2186 | Marnie TenCate (616) 822-6820 | Tenner (616) 292-2395